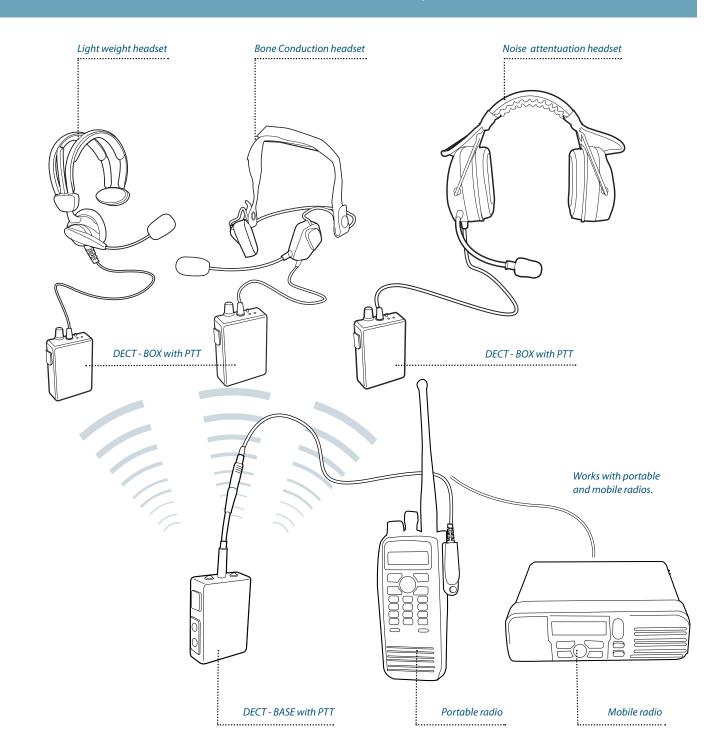

#### THE TITAN DECT WIRELESS SOLUTION

Full duplex intercom between 1 SERVER and from 1 to 5 CLIENTS.

Each DECT box is equipped with a PTT button to activate the radio.

Each DECT box is equipped with a volume control button, which also serves as on/off switch.

All users can transmit Audio from the radio by pressing the PTT on the DECT box. It is possible to interface all types of radios, portable and mobile. Audio from the radio is transmitted to all DECT boxes.

Audio from DECT duplex communication is transmitted through the radio network if one of all PTT buttons is activated.