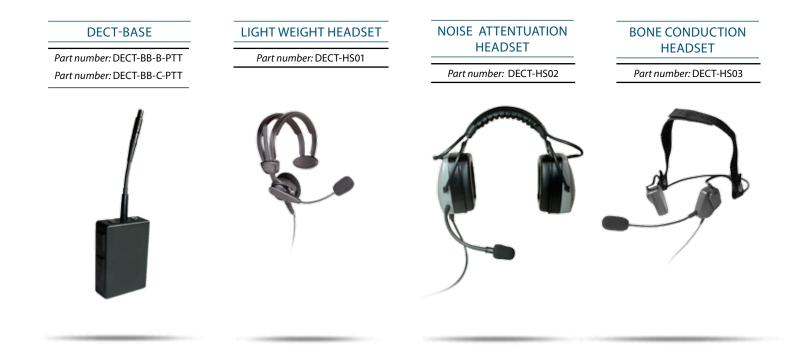

#### THE TITAN DECT WIRELESS SOLUTION

Full duplex intercom between 1 SERVER and from 1 to 5 CLIENTS.

Each DECT box is equipped with a PTT button to activate the radio.

Each DECT box is equipped with a volume control button, which also serves as on/off switch.

## Technical data

| Support | DECT - 1,88 - 1,90 GHz              |
|---------|-------------------------------------|
| Sound   | Digital quality on the 1,8 GHz band |
| Range   | 150 m                               |