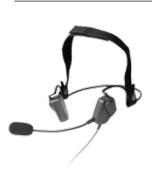

onomy. Each unit comes with an individual charger - charging time is 3 hours for a complete run down battery.

The BASE and CLIENT units are fitted up with LED and tone signals which allow the users to control the correct functioning of the system. The system is built on DECT digital technology - Frequency range 1,88 to 1,90 GHz – 10 channels with 24 time slots which allows 120 simultaneous com-munications in the same area without interference risk.

#### **DECT HEADSET BASE**

Part number: DECT-HS-B



### **DECT HEADSET CLIENT**

Part number: DECT-HS-C



## BELT BOX BASE & CLIENT

Part number: DECT-BB-B
Part number: DECT-BB-C



### LIGHT WEIGHT HEADSET

Part number: DECT-HS01



# NOISE ATTENTUATION HEADSET

Part number: DECT-HS02



## BONE CONDUCTION HEADSET

Part number: DECT-HS03



### TITAN COMMUNICATION SYSTEMS

**Denmark** Skovlytoften 26 B, st. | DK-2840 Holte | info@titancomsys.com

Tel: +45 3212 4002 | Fax: +45 3212 4002

Web www.titancomsys.com



# TITAN DECT Solutions

Multicom Headsets and belt boxes



TITAN COMMUNICATION SYSTEMS **Denmark** Skovlytoften 26 B, st. │ DK-2840 Holte │ info@titancomsys.com

Tel: +45 3212 4002 | Fax: +45 3212 4002

**Web** www.titancomsys.com