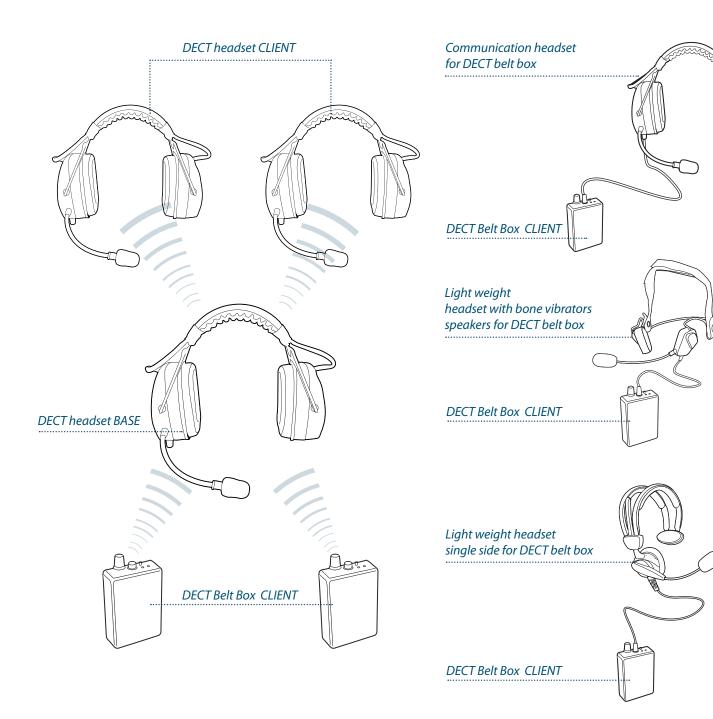

### THE TITAN DECT SYSTEM

Allows short distances full duplex wireless communications between 2 to 6 people. The system allows clear communications in quiet or noisy environments – depending on the type of headset chosen.

The BASE and CLIENT units are fitted up with LED and tone signals which allow the users to control the correct functioning of the system. The system is built on DECT digital technology - Frequency range 1,88 to 1,90 GHz – 10 channels with 24 time slots which allows 120 simultaneous com-munications in the same area without interference risk.

#### **DECT HEADSET BASE**

Part number: DECT-HS-B

### **DECT HEADSET CLIENT**

Part number: DECT-HS-C

## BELT BOX BASE & CLIENT

Part number: DECT-BB-B
Part number: DECT-BB-C