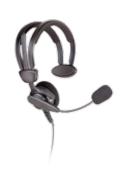

le hands free communication is required. Each Unit is powered by a Li-lon battery, providing up to 8 hours autonomy. Each unit comes with an individual charger - charging time is 3 hours for a complete run down battery.

The BASE and CLIENT units are fitted up with LED and tone signals which allow the users to control the correct functioning of the system. The system is built on DECT digital technology - Frequency range 1,88 to 1,90 GHz – 10 channels with 24 time slots which allows 120 simultaneous com-munications in the same area without interference risk.

#### **DECT HEADSET BASE**

Part number: DECT-HS-B



### **DECT HEADSET CLIENT**

Part number: DECT-HS-C



## BELT BOX BASE & CLIENT

Part number: DECT-BB-B
Part number: DECT-BB-C



### LIGHT WEIGHT HEADSET

Part number: DECT-HS01



# NOISE ATTENTUATION HEADSET

Part number: DECT-HS02



## BONE CONDUCTION HEADSET

Part number: DECT-HS03



### TITAN COMMUNICATION SYSTEMS

**Denmark** Skovlytoften 26 B, st. | DK-2840 Holte | info@titancomsys.com

Tel: +45 3212 4002 | Fax: +45 3212 4002

Web www.titancomsys.com



# TITAN DECT Solutions

Multicom Headsets and belt boxes



TITAN COMMUNICATION SYSTEMS **Denmark** Skovlytoften 26 B, st. │ DK-2840 Holte │ info@titancomsys.com

Tel: +45 3212 4002 | Fax: +45 3212 4002

**Web** www.titancomsys.com