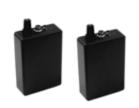

airports etc. wherever the need for reliable portable hands free communication is required. Each Unit is powered by a Li-lon battery, providing up to 8 hours autonomy. Each unit comes with an individual charger - charging time is 3 hours for a complete run down battery.

The BASE and CLIENT units are fitted up with LED and tone signals which allow the users to control the correct functioning of the system. The system is built on DECT digital technology - Frequency range 1,88 to 1,90 GHz – 10 channels with 24 time slots which allows 120 simultaneous com-munications in the same area without interference risk.

#### **DECT HEADSET BASE**

Part number: DECT-HS-B



### **DECT HEADSET CLIENT**

Part number: DECT-HS-C



## BELT BOX BASE & CLIENT

Part number: DECT-BB-B
Part number: DECT-BB-C



### LIGHT WEIGHT HEADSET

Part number: DECT-HS01



# NOISE ATTENTUATION HEADSET

Part number: DECT-HS02



## BONE CONDUCTION HEADSET

Part number: DECT-HS03



### TITAN COMMUNICATION SYSTEMS

**Denmark** Skovlytoften 26 B, st. | DK-2840 Holte | info@titancomsys.com

Tel: +45 3212 4002 | Fax: +45 3212 4002

Web www.titancomsys.com



# TITAN DECT Solutions

Multicom Headsets and belt boxes



TITAN COMMUNICATION SYSTEMS **Denmark** Skovlytoften 26 B, st. │ DK-2840 Holte │ info@titancomsys.com

Tel: +45 3212 4002 | Fax: +45 3212 4002

**Web** www.titancomsys.com