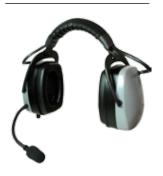

ation industry, Crane operations, nuclear power plant maintenance, theaters, airports etc. wherever the need for reliable portable hands free communication is required. Each Unit is powered by a Li-lon battery, providing up to 8 hours autonomy. Each unit comes with an individual charger - charging time is 3 hours for a complete run down battery.

The BASE and CLIENT units are fitted up with LED and tone signals which allow the users to control the correct functioning of the system. The system is built on DECT digital technology - Frequency range 1,88 to 1,90 GHz – 10 channels with 24 time slots which allows 120 simultaneous com-munications in the same area without interference risk.

#### **DECT HEADSET BASE**

Part number: DECT-HS-B



### **DECT HEADSET CLIENT**

Part number: DECT-HS-C



## BELT BOX BASE & CLIENT

Part number: DECT-BB-B
Part number: DECT-BB-C



### LIGHT WEIGHT HEADSET

Part number: DECT-HS01



# NOISE ATTENTUATION HEADSET

Part number: DECT-HS02



## BONE CONDUCTION HEADSET

Part number: DECT-HS03



### TITAN COMMUNICATION SYSTEMS

**Denmark** Skovlytoften 26 B, st. | DK-2840 Holte | info@titancomsys.com

Tel: +45 3212 4002 | Fax: +45 3212 4002

Web www.titancomsys.com



# TITAN DECT Solutions

Multicom Headsets and belt boxes



TITAN COMMUNICATION SYSTEMS **Denmark** Skovlytoften 26 B, st. │ DK-2840 Holte │ info@titancomsys.com

Tel: +45 3212 4002 | Fax: +45 3212 4002

**Web** www.titancomsys.com