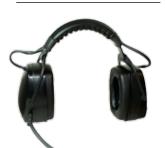

of this system is numerous; it's widely used in the Aviation industry, Crane operations, nuclear power plant maintenance, theaters, airports etc. wherever the need for reliable portable hands free communication is required. Each Unit is powered by a Li-lon battery, providing up to 8 hours autonomy. Each unit comes with an individual charger - charging time is 3 hours for a complete run down battery.

The BASE and CLIENT units are fitted up with LED and tone signals which allow the users to control the correct functioning of the system. The system is built on DECT digital technology - Frequency range 1,88 to 1,90 GHz – 10 channels with 24 time slots which allows 120 simultaneous com-munications in the same area without interference risk.

#### **DECT HEADSET BASE**

Part number: DECT-HS-B



### **DECT HEADSET CLIENT**

Part number: DECT-HS-C



## BELT BOX BASE & CLIENT

Part number: DECT-BB-B
Part number: DECT-BB-C



### LIGHT WEIGHT HEADSET

Part number: DECT-HS01



# NOISE ATTENTUATION HEADSET

Part number: DECT-HS02



## BONE CONDUCTION HEADSET

Part number: DECT-HS03



### TITAN COMMUNICATION SYSTEMS

**Denmark** Skovlytoften 26 B, st. | DK-2840 Holte | info@titancomsys.com

Tel: +45 3212 4002 | Fax: +45 3212 4002

Web www.titancomsys.com



# TITAN DECT Solutions

Multicom Headsets and belt boxes



TITAN COMMUNICATION SYSTEMS **Denmark** Skovlytoften 26 B, st. │ DK-2840 Holte │ info@titancomsys.com

Tel: +45 3212 4002 | Fax: +45 3212 4002

**Web** www.titancomsys.com