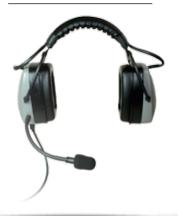

wered by a Li-lon battery, providing up to 8 hours autonomy. Each unit comes with an individual charger - charging time is 3 hours for a complete run down battery.

The BASE and CLIENT units are fitted up with LED and tone signals which allow the users to control the correct functioning of the system. The system is built on DECT digital technology - Frequency range 1,88 to 1,90 GHz – 10 channels with 24 time slots which allows 120 simultaneous com-munications in the same area without interference risk.

#### **DECT HEADSET BASE**

Part number: DECT-HS-B



### **DECT HEADSET CLIENT**

Part number: DECT-HS-C



## BELT BOX BASE & CLIENT

Part number: DECT-BB-B
Part number: DECT-BB-C



### LIGHT WEIGHT HEADSET

Part number: DECT-HS01



# NOISE ATTENTUATION HEADSET

Part number: DECT-HS02



## BONE CONDUCTION HEADSET

Part number: DECT-HS03



### TITAN COMMUNICATION SYSTEMS

**Denmark** Skovlytoften 26 B, st. | DK-2840 Holte | info@titancomsys.com

Tel: +45 3212 4002 | Fax: +45 3212 4002

Web www.titancomsys.com



# TITAN DECT Solutions

Multicom Headsets and belt boxes



TITAN COMMUNICATION SYSTEMS **Denmark** Skovlytoften 26 B, st. │ DK-2840 Holte │ info@titancomsys.com

Tel: +45 3212 4002 | Fax: +45 3212 4002

**Web** www.titancomsys.com