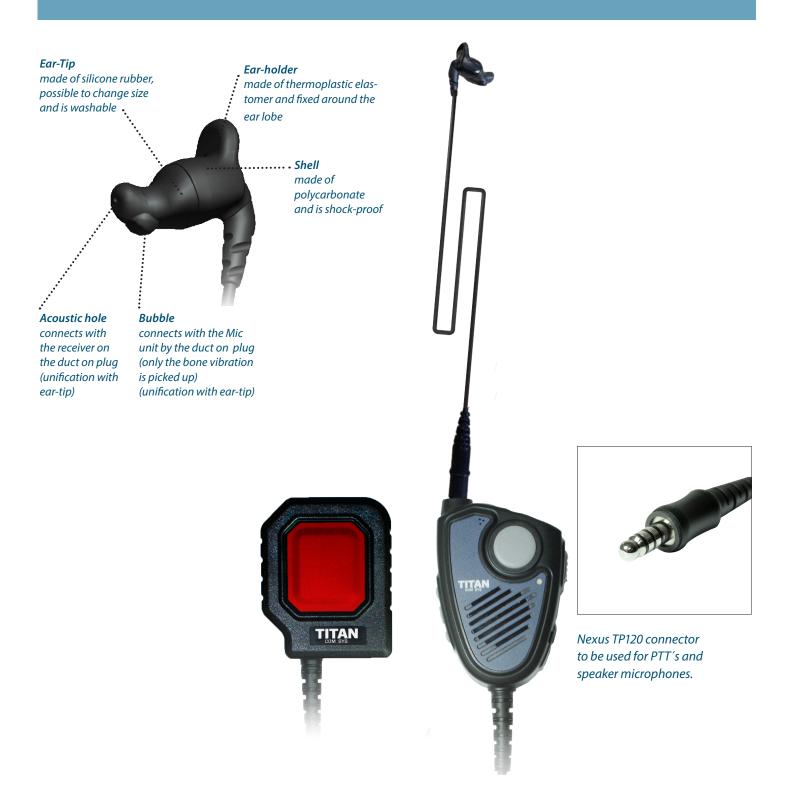

## THE TITAN EB1-HEADSET

The TITAN EB1 makes communication easy in all environments. The bone conduction microphone picks up your voice directly from the ear canal and minimizes the ambient noise to its lowest level. Unlike the conventional headset with boom microphone, the EB1 allows transmitting and receiving simply by inserting the device to the ear canal.

The EB1 can be directly connected to a speaker microphone or a PTT using the Nexus connection.

Part number:

EB1

| Technical data      |                                     |                 |                                                                     |
|---------------------|-------------------------------------|-----------------|---------------------------------------------------------------------|
| Microphone          |                                     | Receiver        |                                                                     |
| Туре                | Electret microphone                 | Туре            | Electromagnetic                                                     |
| Output impedance    | Less than $2.2k\Omega$              | Impedance       | $400\Omega\pm80\Omega$ at 1kHz DC resistance $236\Omega\pm24\Omega$ |
| Frequency range     | 200 Hz ~ 7 kHz                      | Frequency range | 100 HZ ~ 5 kHz                                                      |
| Output level        | -13dB ±4.5dB at 1kHz, (0dB=1V/0.5G) | Output level    | 104dB±4.5dB at 1kHz (0d=20µPa) Input 0.5mW                          |
| Current consumption | Max 0.7m A                          | Nominal input   | 0.5m W                                                              |
|                     |                                     | Maximum input   | 2m W                                                                |