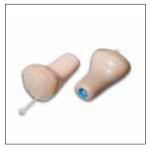

### **1.INDUCTIVE EARPHONES**

Subminiature and profiled in a way that it will fit in either the left or right ear. Fitted with roll-top battery tray that is also the on/off switch.