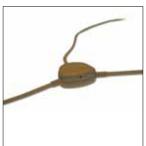

# 2.INDUCTIVE NECK LOOP WITH INTEGRATED MICROPHONE

Neck loop inductor coil for use with inductive wireless earphones fitted with an omnidirectional microphone. Captive 3-core plus screen cable switch.