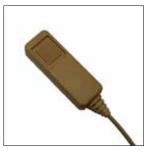

### TITAN Inductive covert kit

#### TITAN INDUCTIVE COVERT KIT

The Covert communication kit is widely used by undercover professionals, it simple and convenient to use



### **1.INDUCTIVE EARPHONES**

Subminiature and profiled in a way that it will fit in either the left or right ear. Fitted with roll-top battery tray that is also the on/off switch.



# 2.INDUCTIVE NECK LOOP WITH INTEGRATED MICROPHONE

Neck loop inductor coil for use with inductive wireless earphones fitted with an omnidirectional microphone. Captive 3-core plus screen cable switch.



#### 3. WIRED PTT INDUCTIVE SYSTEM



# 4.WIRELESS PTT INDUCTIVE SYSTEM (OPTIONAL)



TITAN COMMUNICATION SYSTEMS **Denmark** Skovlytoften 26 B, st. │ DK-2840 Holte │ info@titancomsys.com

Tel: +45 3212 4002 | Fax: +45 3212 4002

**Web** www.titancomsys.com