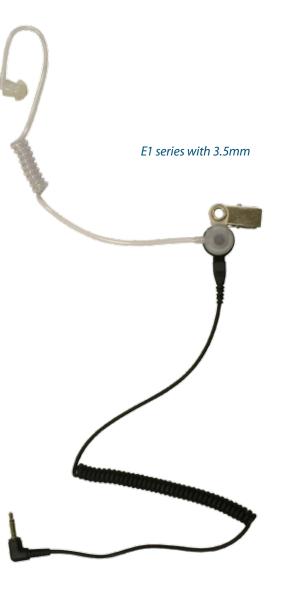

## TITAN Listen only acoustic earphone

ATEX / IECEx Intrinsically safe version: II 2 G Ex ib IIC T4

## THE TITAN LISTEN ONLY E1 SERIES EARPIECE

allows the user to privately receive communications with the earpiece, when connected directly to the radio or to TITAN MM15 remote speaker micro-phone and is ideal when environments are noisy or require discrete communications.