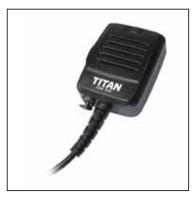

Can be used together with TITAN MM15 ATEX approved speaker microphone

Optional: Skeletal open ear inserts for acoustic tubes HOLDS THE TUBE IN PLACE WITHOUT BLOCKING THE EAR

| Technical data            |             |                                        |  |
|---------------------------|-------------|----------------------------------------|--|
| Acoustic electret speaker |             | Environmental specifications           |  |
| Sensitivity               | -124dB      | Operating temperature -25° C to +60° C |  |
| Response                  | 100-3000 Hz | Storage temperature -40° C to +85° C   |  |
| Power                     | 30 mVA      | Mechanical specifications              |  |
|                           |             | Cable flex life 50,000 cycles          |  |
|                           |             | Cable pull strength Axial 5 kgs        |  |