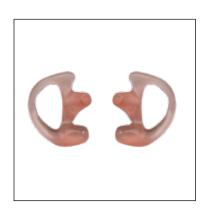

Can be used together with TITAN MM15 ATEX approved speaker microphone

Optional: Skeletal open ear inserts for acoustic tubes HOLDS THE TUBE IN PLACE WITHOUT BLOCKING THE EAR

| Technical data            |             |                                        |  |
|---------------------------|-------------|----------------------------------------|--|
| Acoustic electret speaker |             | Environmental specifications           |  |
| Sensitivity               | -124dB      | Operating temperature -25° C to +60° C |  |
| Response                  | 100-3000 Hz | Storage temperature -40° C to +85° C   |  |
| Power                     | 30 mVA      | Mechanical specifications              |  |
|                           |             | Cable flex life 50,000 cycles          |  |
|                           |             | Cable pull strength Axial 5 kgs        |  |